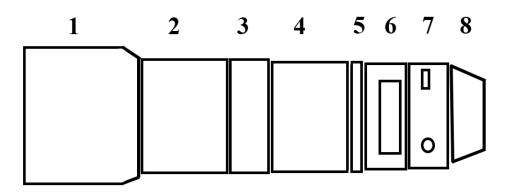

#### Piece 1- Lens Hood Cover

Remove the lens hood cover from the lens. Carefully slide and stretch the lens cover into place.

#### Piece 2

Remove tripod foot from the lens collar for easier placement of piece 2-6, stretch and slide piece 2 down the section of the lens just behind the front element. The foucs control buttons can be operated through the material.

#### Piece 3

Slide piece 3 down the lens to the focus ring.

## Piece 4

Slide piece 4 down the lens to the zoom ring.

#### Piece 5

Slide piece 5 down the lens to the aperture ring.

## Piece 6

Slide piece 6 to down the lens to the focus ring.

## Piece 7

Slide piece 7 to the lens collar, lining up the hole with the tension knob and the slots with the strap attachment points.

## Piece 8

Slide piece 8 fits at the rear of the lens.

LensCoat.com<sup>®</sup> 80 Throckmorton Street Freehold, NJ 07728