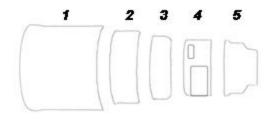

# LensCoat<sup>TM</sup> Canon 400 2.8 IS INSTRUCTIONS

#### Piece 1- Lens Hood Cover

Remove the lens hood cover from the lens. Piece 1 has a ¼ inch hole at one end of the cover to accommodate for the lens hood locking knob. Carefully slide and stretch the lens cover into place without putting too much stress on the lock knob hole.

#### Piece 2

After removing the tripod mount foot slide piece 2 down below the focus recall ring, tapered side towards the camera.

### Piece 3

Slide piece 3 over the focus ring, again the tapered side towards the camera.

## Piece 4- IS and Distance Scale window

Slide piece 4 on by carefully lining up the IS and distance scale windows and slide into place being careful not to get the plastic windows caught on the rotating collar knob or strap attachment. For final placement pull the distance scale window slightly away from the lens and adjust to the left or right.

## Piece 5

Slide on piece 5 by lining up the 1/8 hole to the lens mount mark (red dot) on the lens being careful not to pull/stretch the hole too much to prevent tares.