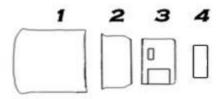

### Piece 1- Lens Hood Cover

Remove the lens hood cover from the lens. Piece 1 has a hole at one end of the cover seam to accommodate for the lens hood locking knob. Carefully slide and stretch the lens cover into place without putting too much stress on the lock knob hole.

#### Piece 2

There are 2 piece #2, a small and a larger one. If you use the larger one then you'll need to slide it back when reversing the hood or the material will fold back onto itself. The smaller one doesn't need to be moved but it leaves a little more exposed.

## Piece 3- AF and Distance scale window

Slide piece 3 on by carefully lining up the AF and distance scale windows, the strap loops and slide into place being careful not to get the plastic windows caught on the rotating collar knob or strap attachment. For final placement pull the distance scale window slightly away from the lens and adjust to the left or right.

#### Piece 4

Slide on piece 4 to the last segment of the lens.