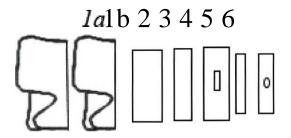

#### Piece la / 1b Lens Shade Cover

The LensCoat kit for the Nikon Z 14-24 includes covers for both the HB-96 and HB-97 lens shade.

Remove the lens hood cover from the lens. Carefully slide and stretch the lens cover into place lining up the scalloped sections. Due to the shape of the of HB-97 hood and the lack of surface area the use of double-sided tape (not included) may help keeping the piece in place.

#### Piece 2

With the lens hood removed, stretch and slide piece 2 down from the glass to the focus ring.

#### Piece 3

Slide piece 3 over the lens and position it on the zoom ring.

## Piece 4

Slide piece 4 over the lens and position the window over the display.

#### Piece 5

Slide piece 5 over the lens and position it on the control ring.

### Piece 6

Slide piece 6 on the last section of the lens with the hole over the AIM switch.

LensCoat.com 80 Throckmorton Street Freehold, NJ 07728