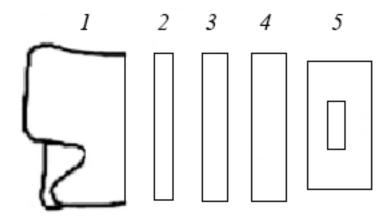

### Piece 1- Lens Hood Cover

Remove the lens hood cover from the lens. Carefully slide and stretch the lens cover into place.

### Piece 2

Slide piece 2 down the lens to the focus ring.

#### Piece 3

Slide piece 3 down between the zoom and focus ring.

### Piece 4

Slide piece 4 down the lens to the zoom ring.

### Piece 5 - AF/OS window

Slide on piece 5 on the last section by aligning the window over the AF/OSS control and alignment mark. For final placement pull the window slightly away from the lens and adjust to the left or right