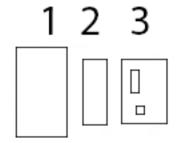

# LensCoat® Nikon 105mm f/2.8G ED-IF AF-S INSTRUCTIONS

## Piece 1- Lens Hood Cover

Slide and stretch the lens cover into place.

### Piece 2

Slide piece 2 down the lens over the focus ring.

### Piece 3

Slide on piece 3 lining up the windows for distance scale and AF/VR switches.

LensCoat.com® 80 Throckmorton Street Freehold, NJ 07728