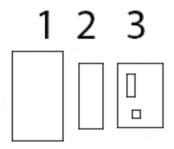

## LensCoat® Nikon 105mm f/1.4E ED AF-S INSTRUCTIONS

### Piece 1- Lens Hood Cover

Slide and stretch the lens cover into place.

### Piece 2

Slide piece 2 down the lens over the focus ring.

## Piece 3

Slide on piece 3 lining up the windows for distance scale and AF/VR switches.

LensCoat.com® 80 Throckmorton Street Freehold, NJ 07728