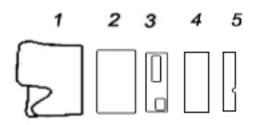

## LensCoat® Sigma 18-35mm f/1.8 DC HSM Art Lens INSTRUCTIONS

### Piece 1- Lens Hood Cover

Remove the lens hood cover from the lens. Carefully slide and stretch the lens cover into place.

### Piece 2

Slide piece 2 down the to the focus ring.

Piece 3- AF/MF and Distance scale window

Slide piece 3 on by carefully lining up the AF/MF control and distance scale windows and slide into place. For final placement pull the distance scale window slightly away from the lens and adjust to the left or right.

### Piece 4

Slide piece 4 down to the zoom ring

### Piece 5

Slide piece 5 the last segment lining up the alignment dot.

LensCoat.com<sup>®</sup> 80 Throckmorton Street Freehold, NJ 07728