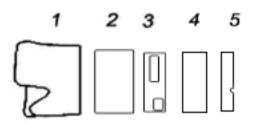

# LensCoat® Sigma 18-35mm f/1.8 DC HSM Art Lens INSTRUCTIONS

### Piece 1- Lens Hood Cover

Remove the lens hood cover from the lens. Carefully slide and stretch the lens cover into place.

Piece 2

Slide piece 2 down the to the focus ring.

### Piece 3- AF/MF and Distance scale window

Slide piece 3 on by carefully lining up the AF/MF control and distance scale windows and slide into place. For final placement pull the distance scale window slightly away from the lens and adjust to the left or right.

### Piece 4

Slide piece 4 down to the zoom ring

#### Piece 5

Slide piece 5 the last segment lining up the alignment dot.

LensCoat.com<sup>®</sup> 80 Throckmorton Street Freehold, NJ 07728