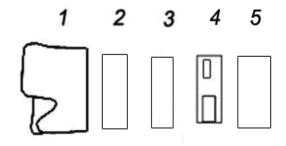

### Piece 1- Lens Hood Cover

Remove the lens hood cover from the lens. Carefully slide and stretch the lens cover into place.

#### Piece 2

Slide piece 2 down the lens to just after the focus ring.

#### Piece 3

Slide piece 3 down the lens to the focus ring.

## Piece 4- AF and Distance scale window

Slide piece 4 on by carefully lining up the AF and distance scale windows and slide into place. For final placement pull the distance scale window slightly away from the lens and adjust to the left or right.

### Piece 5

Slide on piece 5 on the zoom ring.

LensCoat.com® 80 Throckmorton Street Freehold, NJ 07728